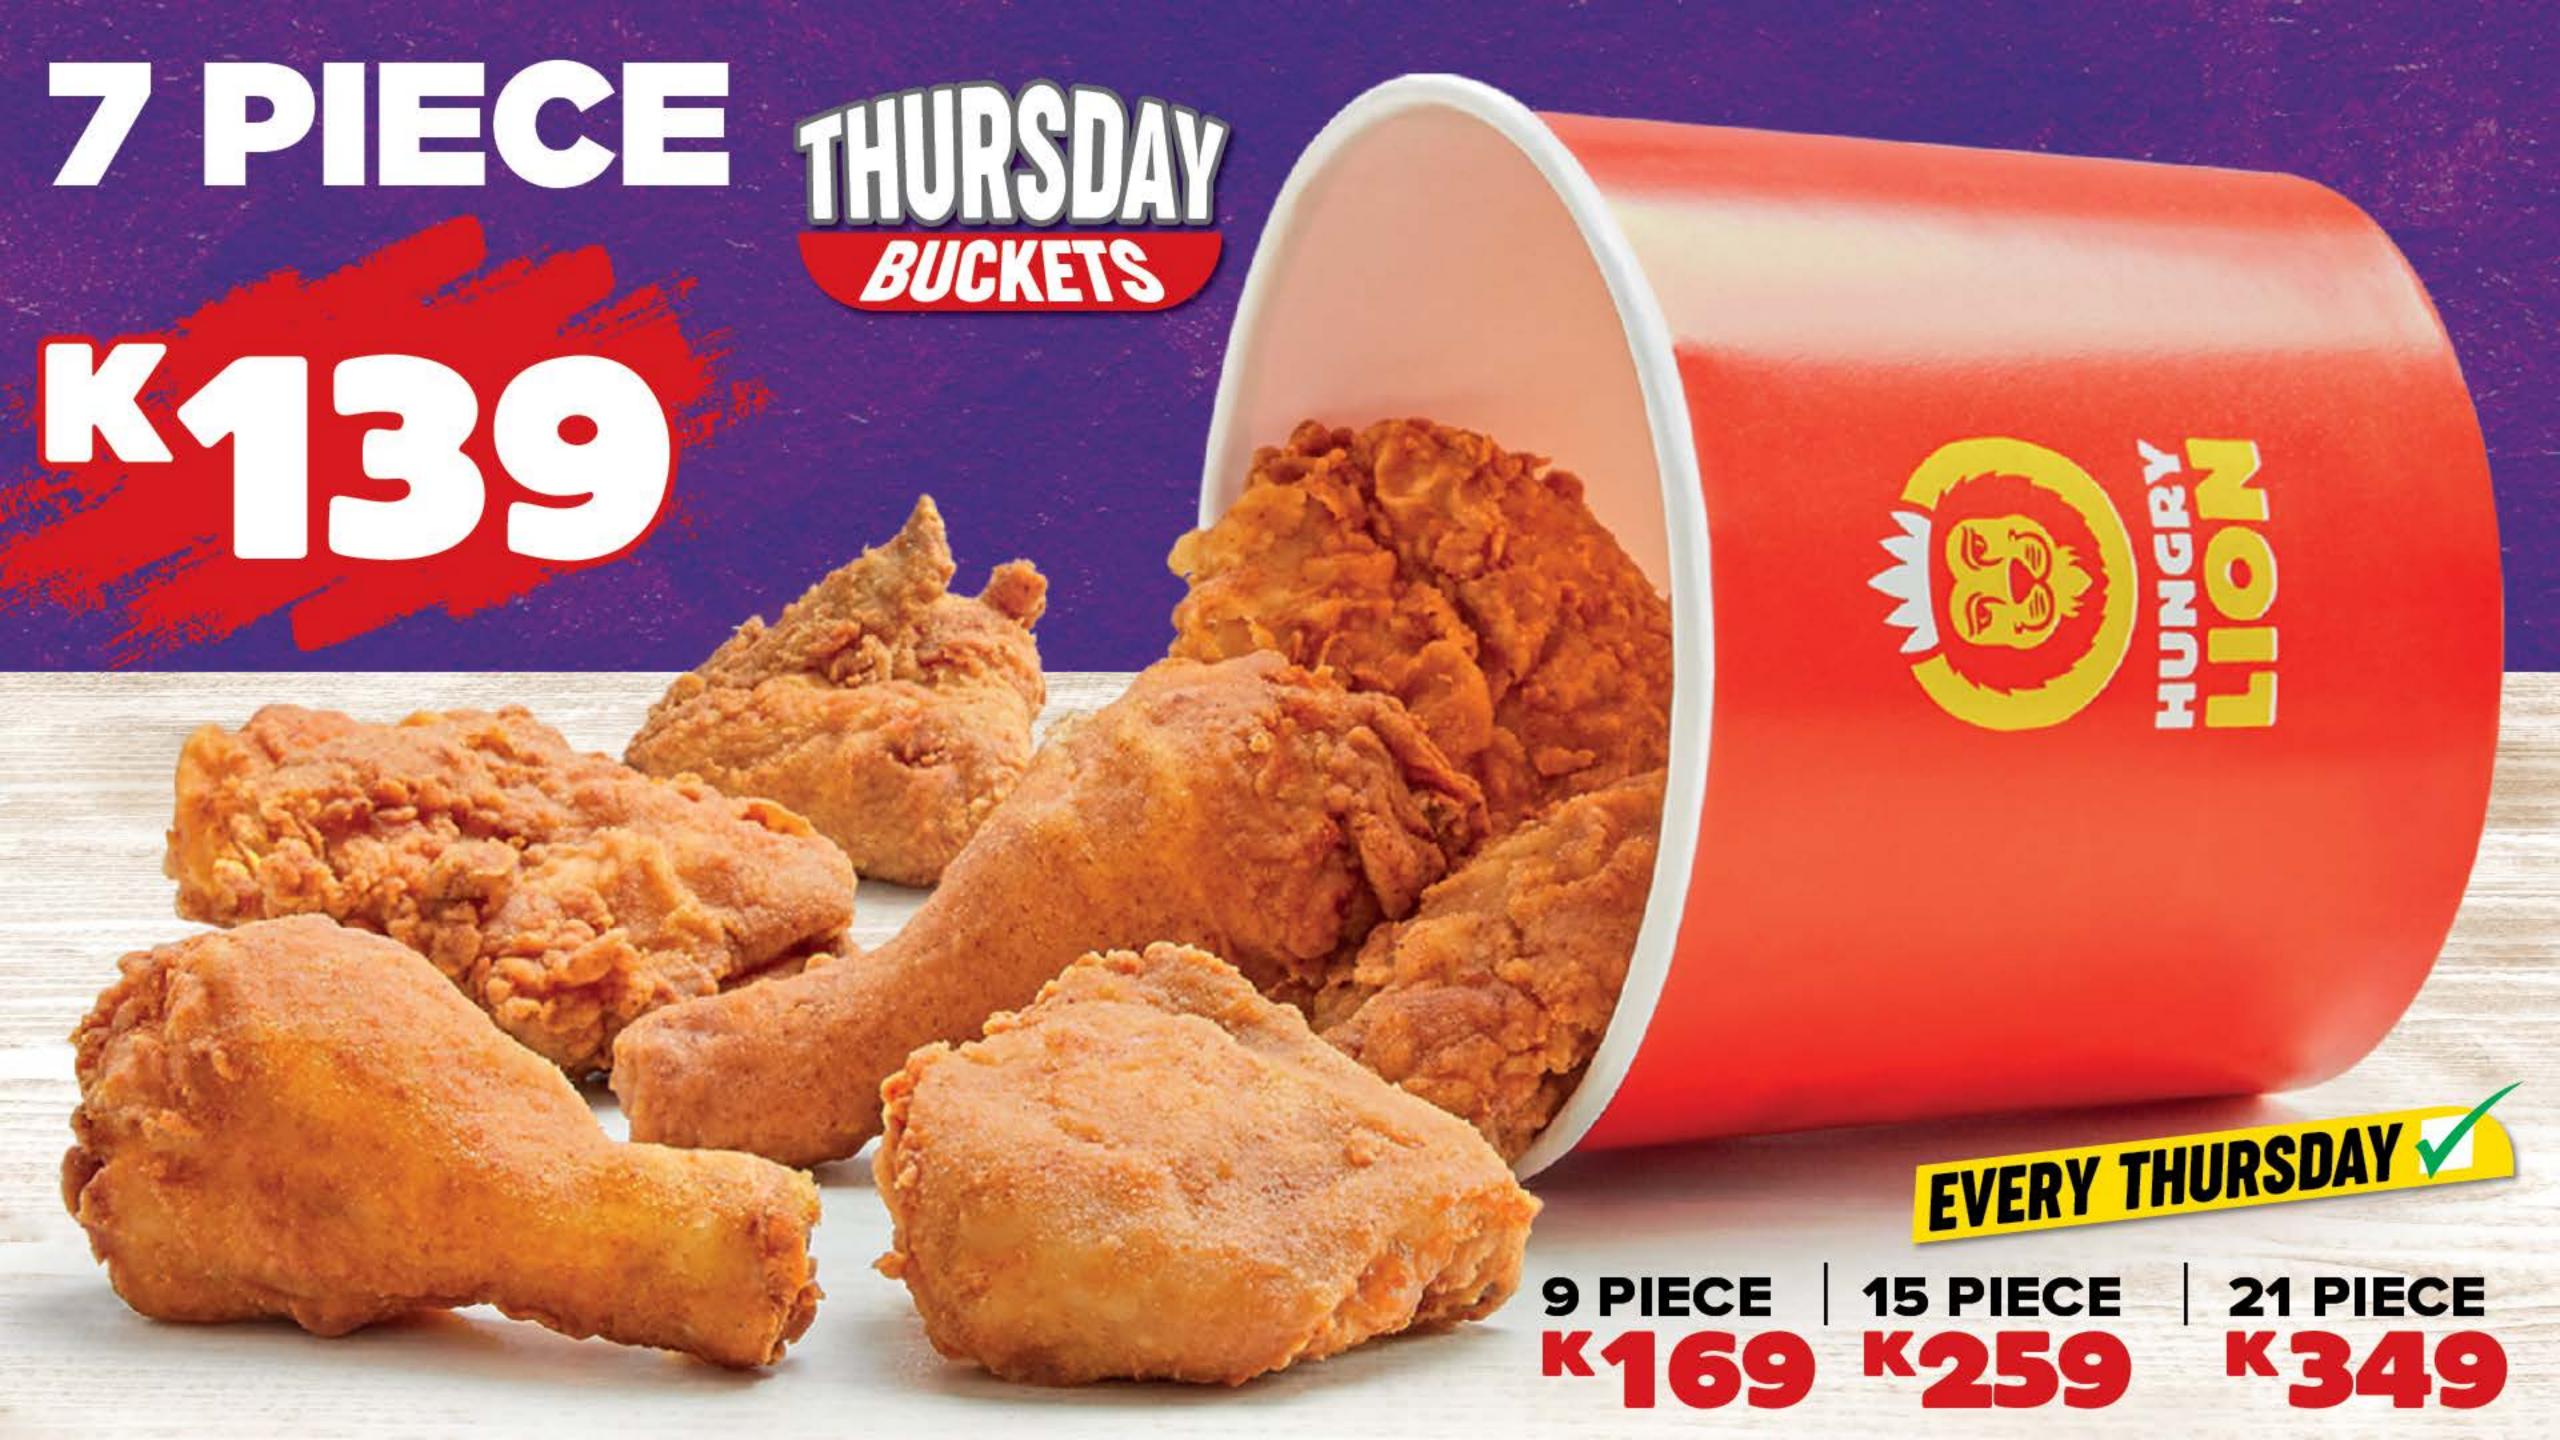

# BIG VALUE MEAL COMMEAL



# SNACK PACK







BIG BITE 2





























4 ZAMBA PIECES &

**12 ZAMBA WINGLETS** 

6 ZAMBA PIECES &

14 ZAMBA WINGLETS









### CONES

VANILLA CONE KING-SIZED CONE DIPPED CONE

# ZAM-BITE

ZAM-BITE MEAL ZAM-BITE 6 K59 K69

K9

K12

K16

### DRINKS

VATRA WATER 500ML
PEPSI 330ML
APPLE MAX 500ML
COKE/FANTA 350ML
APPY 500ML
FRUITICANA 430ML
PEPSI 500ML
COKE/FANTA 500ML
KUNG FU 500ML

**K5** 

**K7** 

**K8** 

**K8** 

K10

K11

K12

K12

## **EXTRAS**

DIPPA SAUCE K10
DIXIE ROLL K10
MINI LOAF K12
MASH / COLESLAW K16
1 PIECE CHICKEN K25
CHIPS - REGULAR K25
CHIPS - LARGE K35
CHIPS - XLARGE K55







3 ORIGINAL PIECES, **3 ZAMBA PIECES & 6 CHILLI WINGLETS** 



BUCKETS



20 PIECES 4 ORIGINAL PIECES, **4 ZAMBA PIECES & 12 CHILLI WINGLETS** 

26 PIECES 6 ORIGINAL PIECES, **6 ZAMBA PIECES &** 14 CHILLI WINGLETS