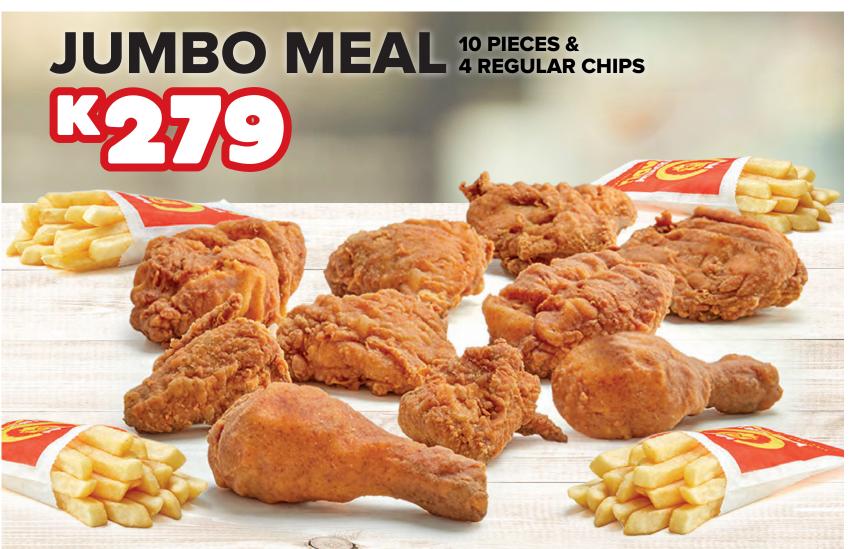

# BIG VALUE MEAL COMMEAL



# SNACK PACK







BIG BITE 2





























4 ZAMBA PIECES &

**12 ZAMBA WINGLETS** 

6 ZAMBA PIECES &

14 ZAMBA WINGLETS









### CONES

VANILLA CONE KING-SIZED CONE DIPPED CONE

# ZAM-BITE

ZAM-BITE MEAL ZAM-BITE 6 K59 K69

K9

K12

K16

### DRINKS

VATRA WATER 500ML
PEPSI 330ML
APPLE MAX 500ML
COKE/FANTA 350ML
APPY 500ML
FRUITICANA 430ML
PEPSI 500ML
COKE/FANTA 500ML
KUNG FU 500ML

**K5** 

**K7** 

**K8** 

**K8** 

K10

K11

K12

K12

## **EXTRAS**

DIPPA SAUCE K10
DIXIE ROLL K10
MINI LOAF K12
MASH / COLESLAW K16
1 PIECE CHICKEN K25
CHIPS - REGULAR K25
CHIPS - LARGE K35
CHIPS - XLARGE K55







3 ORIGINAL PIECES, **3 ZAMBA PIECES & 6 CHILLI WINGLETS** 



BUCKETS



20 PIECES 4 ORIGINAL PIECES, **4 ZAMBA PIECES & 12 CHILLI WINGLETS** 

26 PIECES 6 ORIGINAL PIECES, **6 ZAMBA PIECES &** 14 CHILLI WINGLETS