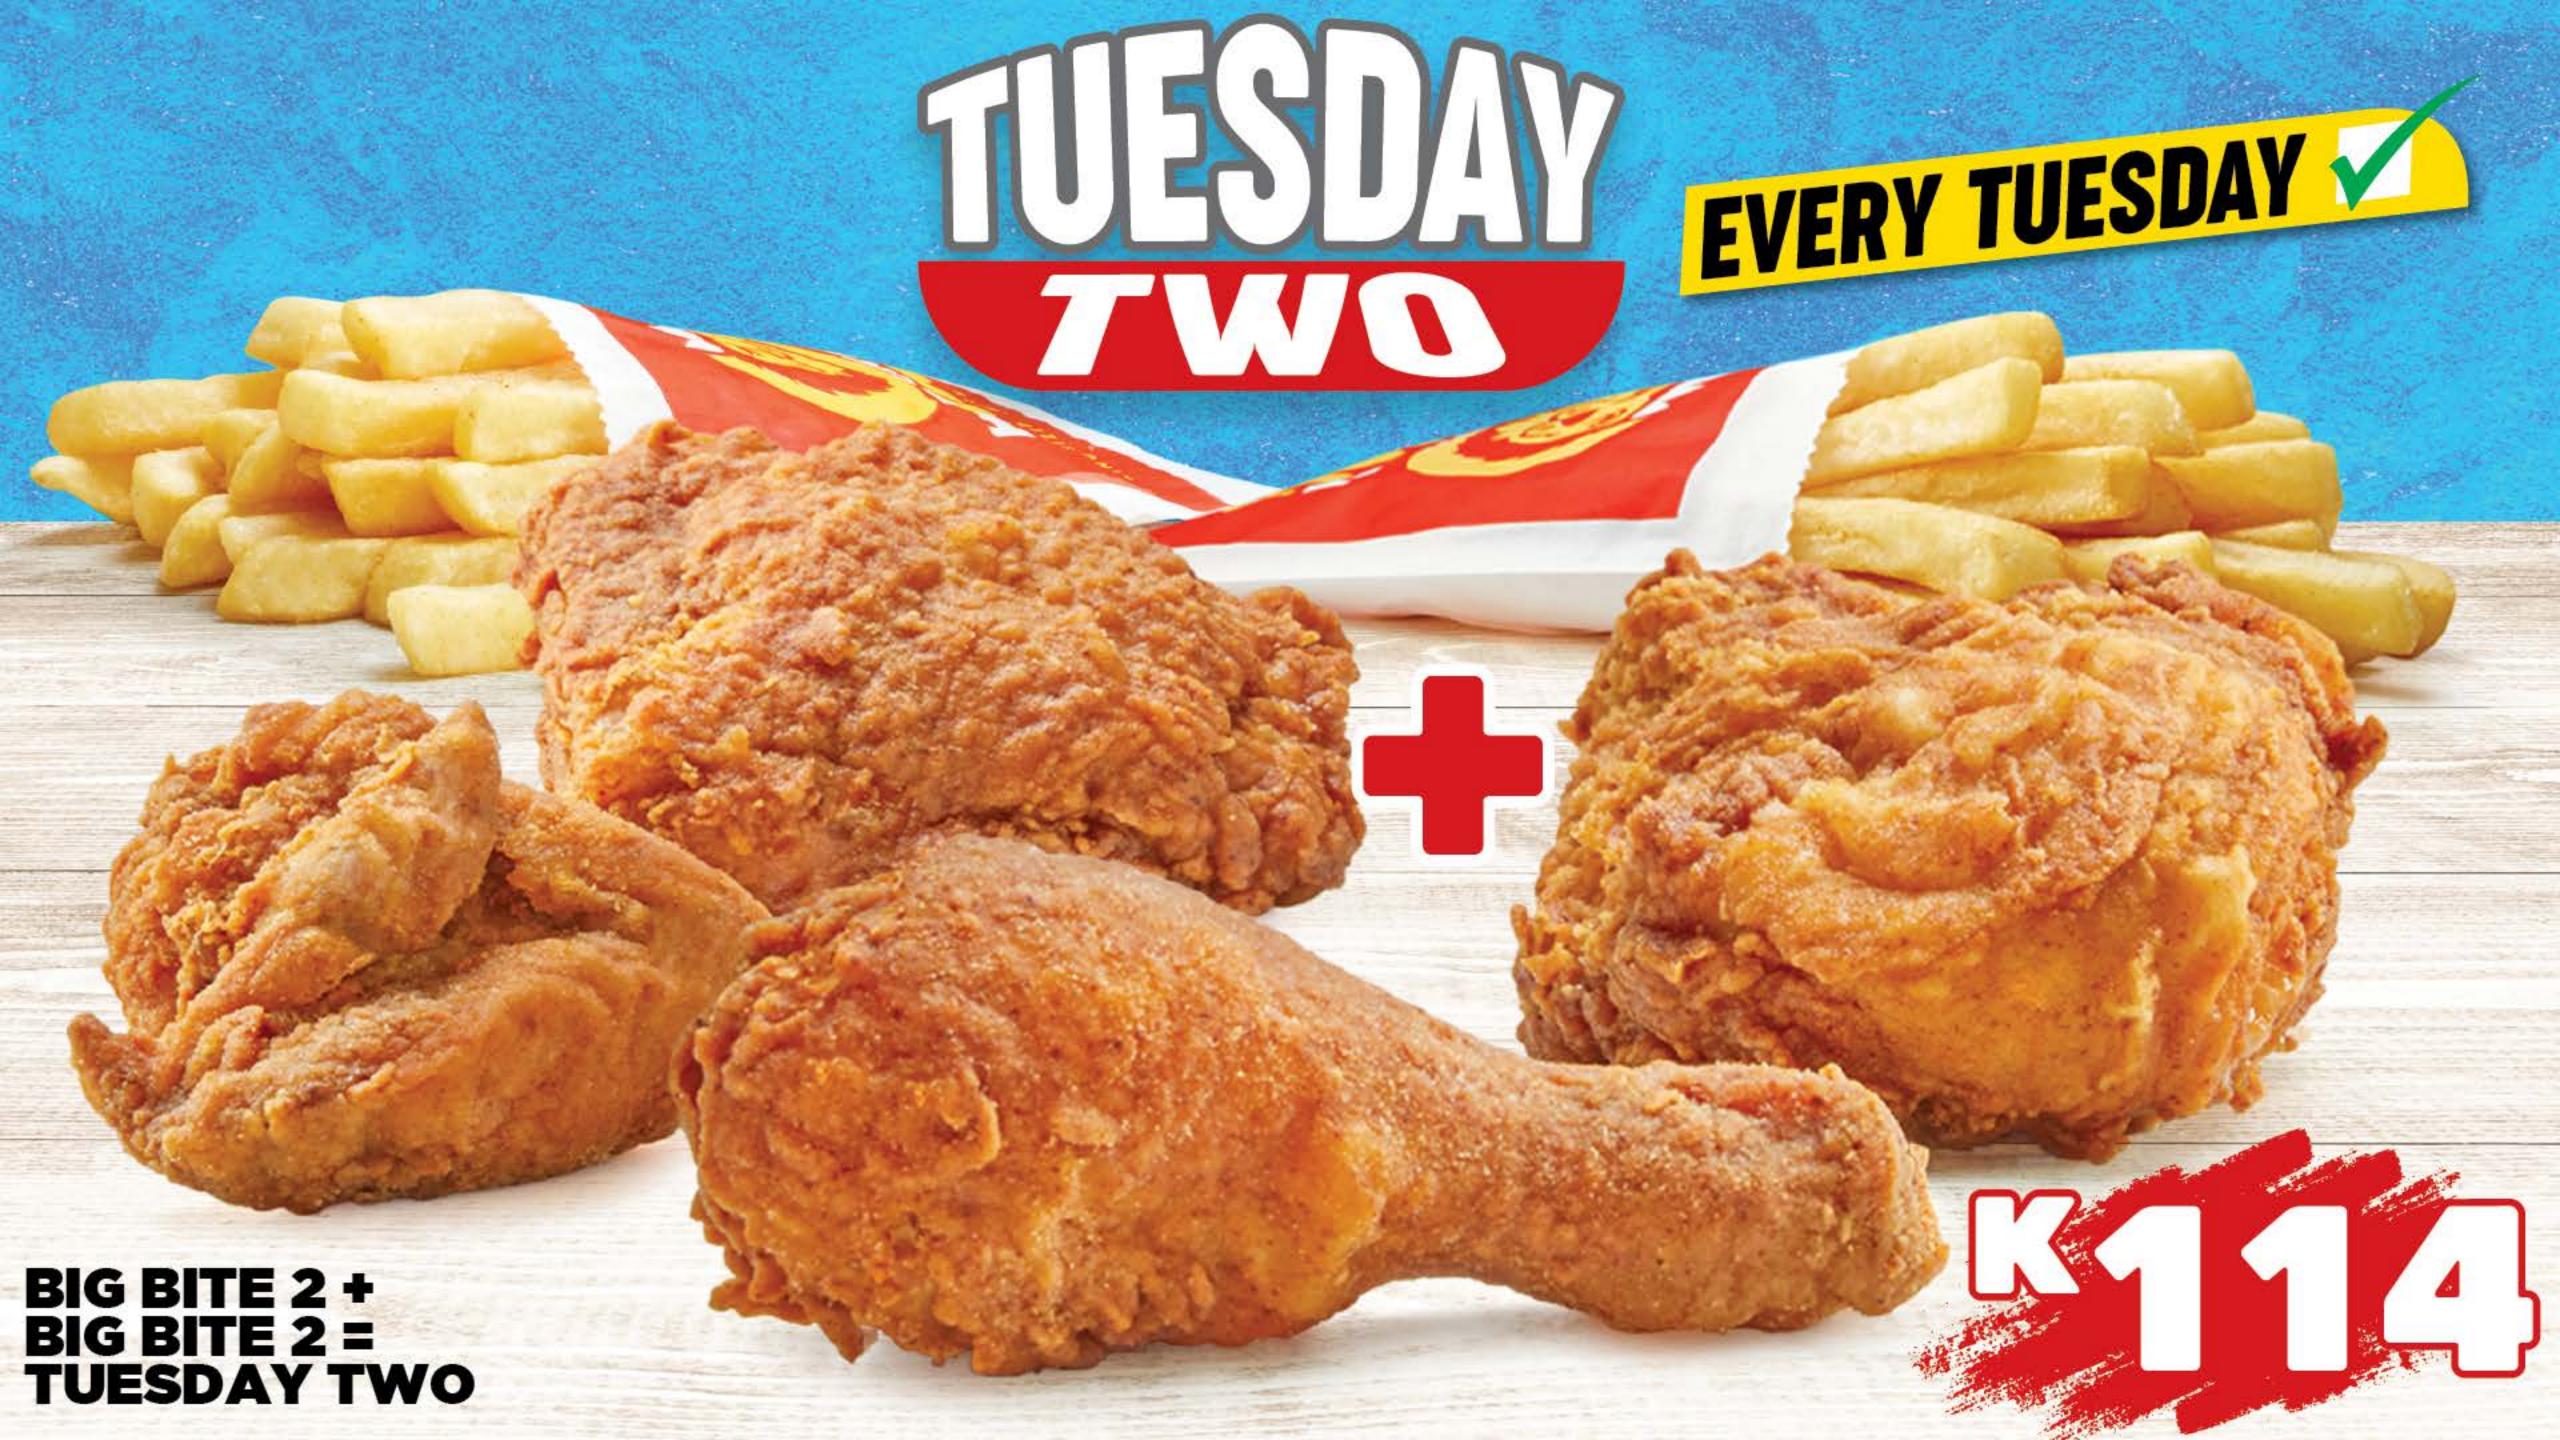

# SNACK PACK

BIG BITE 2

4 ZAMBA PIECES &

**12 ZAMBA WINGLETS** 

6 ZAMBA PIECES &

14 ZAMBA WINGLETS