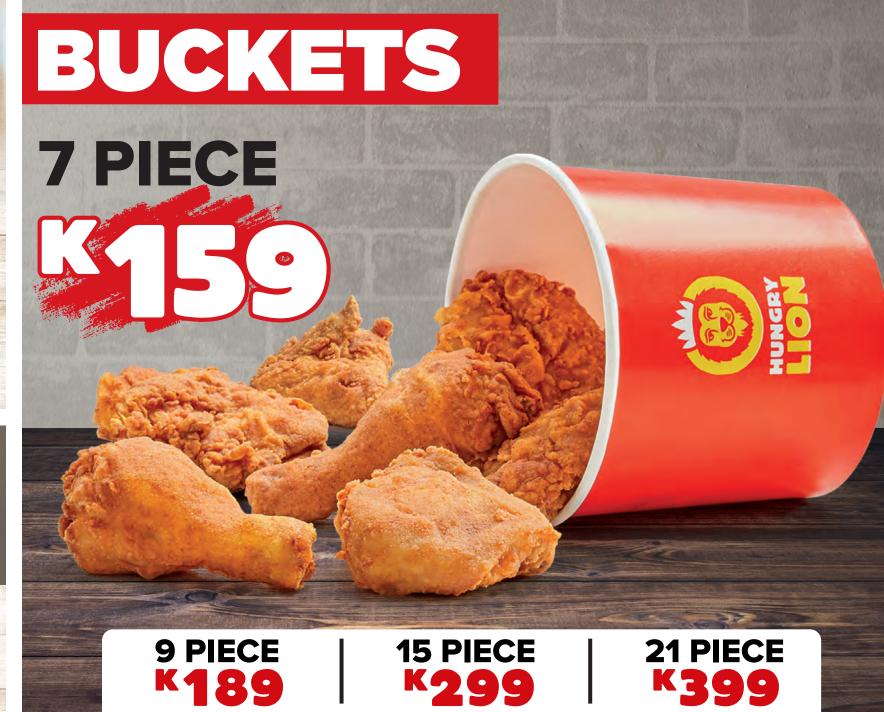

# BIG VALUE MEAL COMMEAL



# SNACK PACK







BIG BITE 2





























4 ZAMBA PIECES &

**12 ZAMBA WINGLETS** 

6 ZAMBA PIECES &

14 ZAMBA WINGLETS









### CONES

VANILLA CONE KING-SIZED CONE DIPPED CONE

# ZAM-BITE

ZAM-BITE MEAL ZAM-BITE 6 K59 K69

K9

K12

K16

### DRINKS

VATRA WATER 500ML
PEPSI 330ML
APPLE MAX 500ML
COKE/FANTA 350ML
APPY 500ML
FRUITICANA 430ML
PEPSI 500ML
COKE/FANTA 500ML
KUNG FU 500ML

**K5** 

**K7** 

**K8** 

**K8** 

K10

K11

K12

K12

## **EXTRAS**

DIPPA SAUCE K10
DIXIE ROLL K10
MINI LOAF K12
MASH / COLESLAW K16
1 PIECE CHICKEN K25
CHIPS - REGULAR K25
CHIPS - LARGE K35
CHIPS - XLARGE K55







3 ORIGINAL PIECES, **3 ZAMBA PIECES & 6 CHILLI WINGLETS** 



BUCKETS



20 PIECES 4 ORIGINAL PIECES, **4 ZAMBA PIECES & 12 CHILLI WINGLETS** 

26 PIECES 6 ORIGINAL PIECES, **6 ZAMBA PIECES &** 14 CHILLI WINGLETS