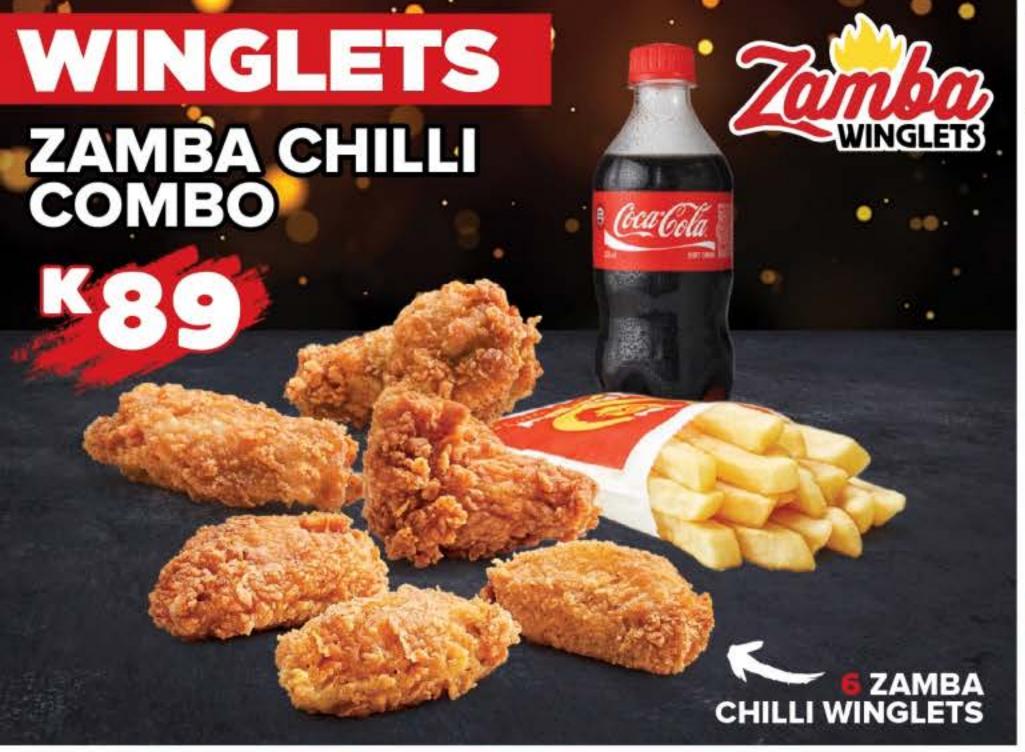

# BIG VALUE MEAL COMMEAL



# SNACK PACK







BIG BITE 2





























4 ZAMBA PIECES &

**12 ZAMBA WINGLETS** 

6 ZAMBA PIECES &

14 ZAMBA WINGLETS









### CONES

VANILLA CONE KING-SIZED CONE DIPPED CONE

# ZAM-BITE

ZAM-BITE MEAL ZAM-BITE 6 K59 K69

K9

K12

K16

### DRINKS

VATRA WATER 500ML
PEPSI 330ML
APPLE MAX 500ML
COKE/FANTA 350ML
APPY 500ML
FRUITICANA 430ML
PEPSI 500ML
COKE/FANTA 500ML
KUNG FU 500ML

**K5** 

**K7** 

**K8** 

**K8** 

K10

K11

K12

K12

## **EXTRAS**

DIPPA SAUCE K10
DIXIE ROLL K10
MINI LOAF K12
MASH / COLESLAW K16
1 PIECE CHICKEN K25
CHIPS - REGULAR K25
CHIPS - LARGE K35
CHIPS - XLARGE K55







3 ORIGINAL PIECES, **3 ZAMBA PIECES & 6 CHILLI WINGLETS** 



BUCKETS



20 PIECES 4 ORIGINAL PIECES, **4 ZAMBA PIECES & 12 CHILLI WINGLETS** 

26 PIECES 6 ORIGINAL PIECES, **6 ZAMBA PIECES &** 14 CHILLI WINGLETS