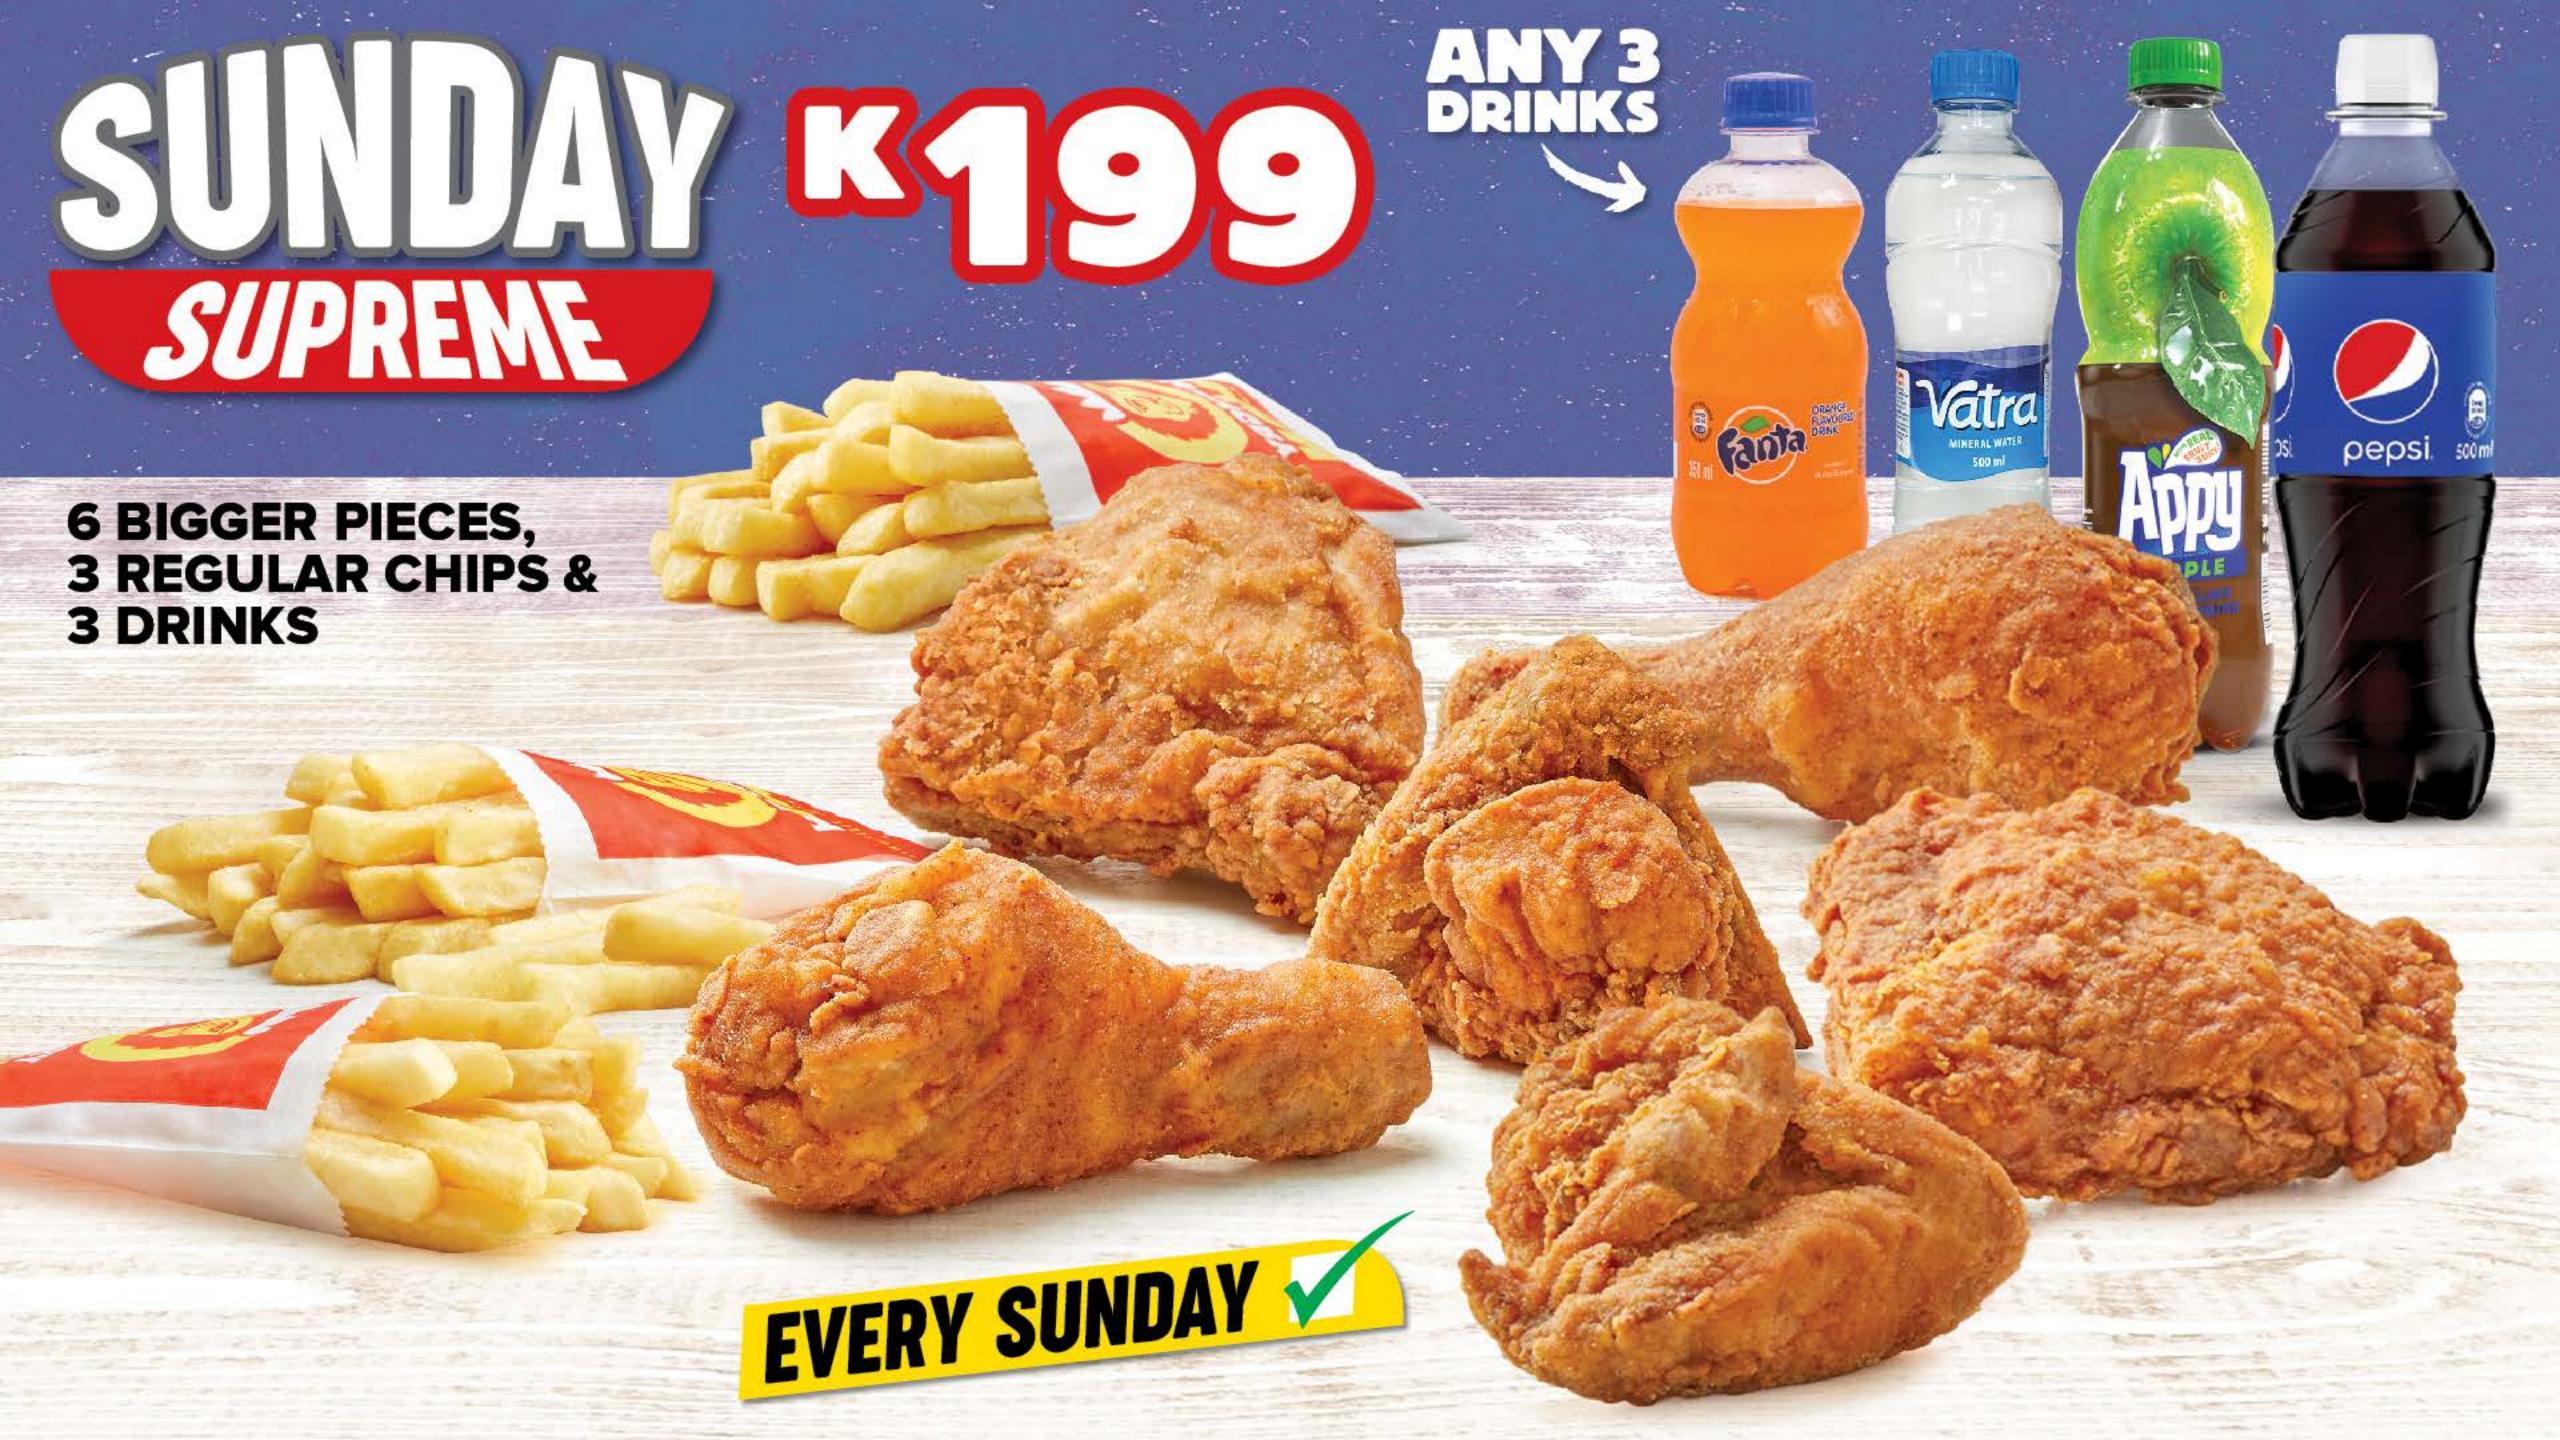

4 ZAMBA PIECES &

**12 ZAMBA WINGLETS** 

6 ZAMBA PIECES &

14 ZAMBA WINGLETS









### CONES

VANILLA CONE KING-SIZED CONE DIPPED CONE

# ZAM-BITE

ZAM-BITE MEAL ZAM-BITE 6 K59 K69

K9

K12

K16

### DRINKS

VATRA WATER 500ML
PEPSI 330ML
APPLE MAX 500ML
COKE/FANTA 350ML
APPY 500ML
FRUITICANA 430ML
PEPSI 500ML
COKE/FANTA 500ML
KUNG FU 500ML

**K5** 

**K7** 

**K8** 

**K8** 

K10

K11

K12

K12

## **EXTRAS**

DIPPA SAUCE K10
DIXIE ROLL K10
MINI LOAF K12
MASH / COLESLAW K16
1 PIECE CHICKEN K25
CHIPS - REGULAR K25
CHIPS - LARGE K35
CHIPS - XLARGE K55







3 ORIGINAL PIECES, **3 ZAMBA PIECES & 6 CHILLI WINGLETS** 



BUCKETS



20 PIECES 4 ORIGINAL PIECES, **4 ZAMBA PIECES & 12 CHILLI WINGLETS** 

26 PIECES 6 ORIGINAL PIECES, **6 ZAMBA PIECES &** 14 CHILLI WINGLETS