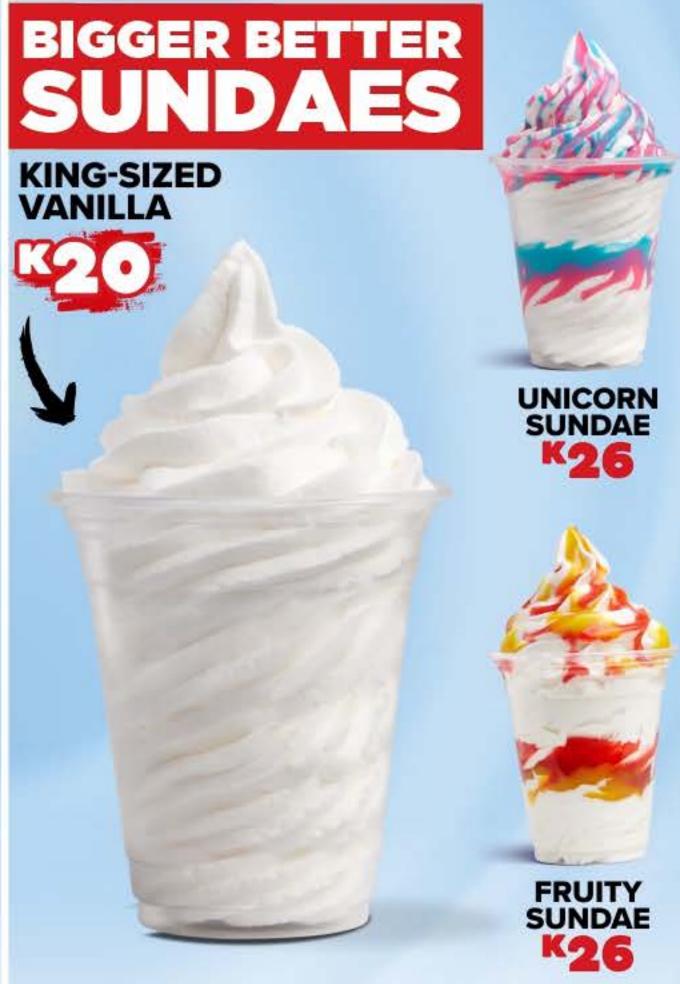

3 ORIGINAL PIECES, 3 ZAMBA PIECES & 6 CHILLI WINGLETS







20 PIECES 4 ORIGINAL PIECES, 4 ZAMBA PIECES & 12 CHILLI WINGLETS

26 PIECES **K315** 

6 ORIGINAL PIECES, 6 ZAMBA PIECES & 14 CHILLI WINGLETS





















6 ZAMBA PIECES &

**14 ZAMBA WINGLETS** 

4 ZAMBA PIECES &

**12 ZAMBA WINGLETS** 



















6 ZAMBA PIECES &

**14 ZAMBA WINGLETS** 

**4 ZAMBA PIECES &** 

**12 ZAMBA WINGLETS** 







**K55** 

**K65** 



## CONES

VANILLA CONE K9
KING-SIZED CONE K12
DIPPED CONE K16

# ZAM-BITE

ZAM-BITE MEAL ZAM-BITE 6

# DRINKS

WATER 500ML
APPLE MAX 350ML
COKE/FANTA 350ML
APPY 500ML
FRUITICANA 430ML
PEPSI 500ML
COKE/FANTA 500ML
KUNG FU 500ML
COKE/FANTA 1 LITRE

### **EXTRAS**

**K5** 

**K8** 

**K8** 

K10

K11

K12

K12

K17

| DIPPA SAUCE                                                                      | K10                             |                |    |
|----------------------------------------------------------------------------------|---------------------------------|----------------|----|
| DIXIE ROLL<br>MINI LOAF<br>MASH / COLESLAW<br>1 PIECE CHICKEN<br>CHIPS - REGULAR | K10<br>K12<br>K16<br>K2:<br>K2: |                |    |
|