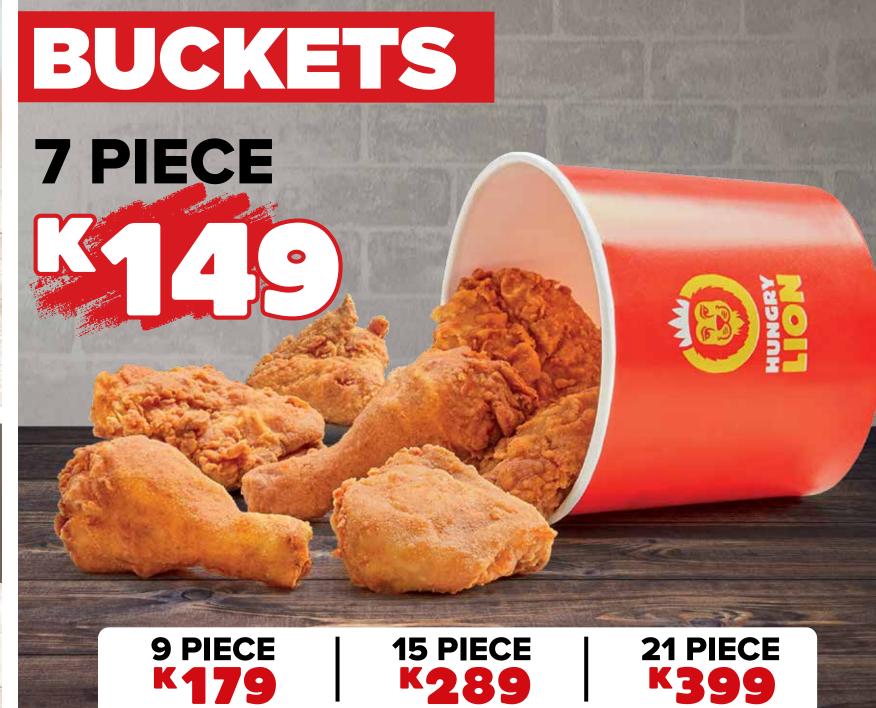

3 ORIGINAL PIECES, 3 ZAMBA PIECES & 6 CHILLI WINGLETS







20 PIECES 4 ORIGINAL PIECES, 4 ZAMBA PIECES & 12 CHILLI WINGLETS

26 PIECES **K315** 

6 ORIGINAL PIECES, 6 ZAMBA PIECES & 14 CHILLI WINGLETS





















6 ZAMBA PIECES &

**14 ZAMBA WINGLETS** 

4 ZAMBA PIECES &

**12 ZAMBA WINGLETS** 



















6 ZAMBA PIECES &

**14 ZAMBA WINGLETS** 

**4 ZAMBA PIECES &** 

**12 ZAMBA WINGLETS** 







**K55** 

**K65** 



## CONES

VANILLA CONE K9
KING-SIZED CONE K12
DIPPED CONE K16

# ZAM-BITE

ZAM-BITE MEAL ZAM-BITE 6

# DRINKS

WATER 500ML
APPLE MAX 350ML
COKE/FANTA 350ML
APPY 500ML
FRUITICANA 430ML
PEPSI 500ML
COKE/FANTA 500ML
KUNG FU 500ML
COKE/FANTA 1 LITRE

### **EXTRAS**

**K5** 

**K8** 

**K8** 

K10

K11

K12

K12

K17

| DIPPA SAUCE                                                                      | K10                             |                |    |
|----------------------------------------------------------------------------------|---------------------------------|---