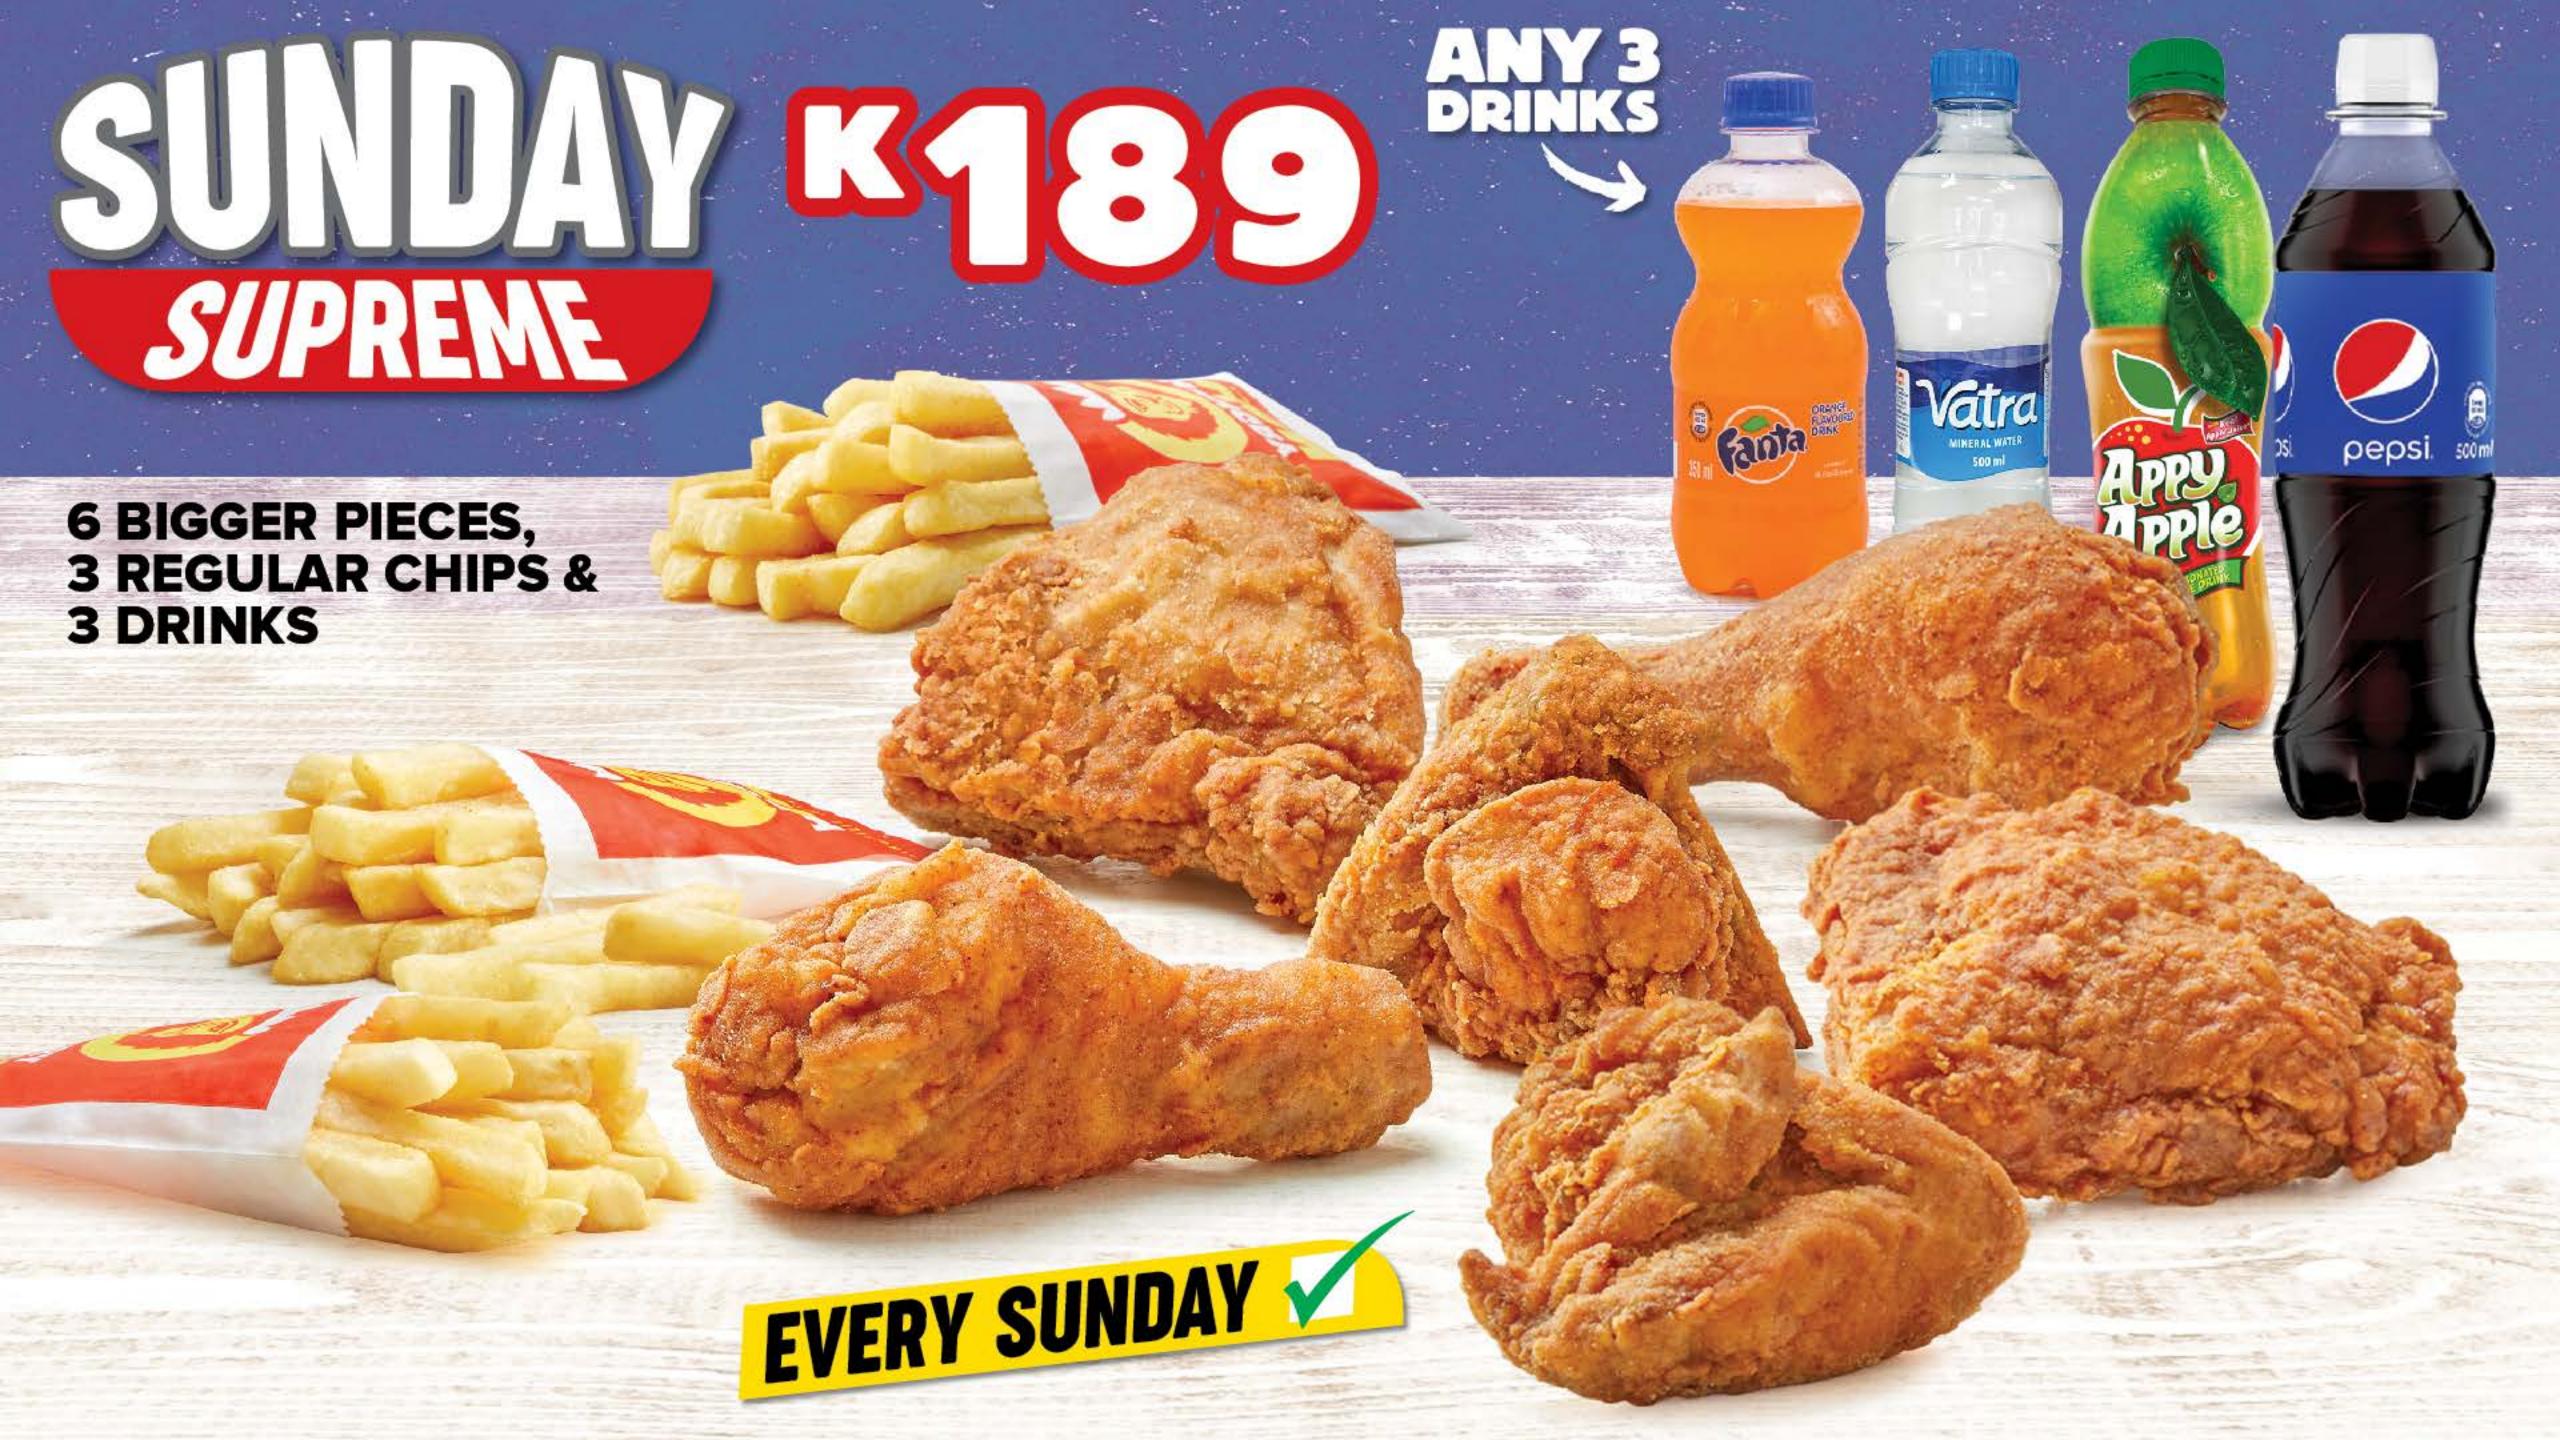

3 ORIGINAL PIECES, 3 ZAMBA PIECES & 6 CHILLI WINGLETS







20 PIECES 4 ORIGINAL PIECES, 4 ZAMBA PIECES & 12 CHILLI WINGLETS

26 PIECES **K315** 

6 ORIGINAL PIECES, 6 ZAMBA PIECES & 14 CHILLI WINGLETS





















6 ZAMBA PIECES &

**14 ZAMBA WINGLETS** 

4 ZAMBA PIECES &

**12 ZAMBA WINGLETS** 



















6 ZAMBA PIECES &

**14 ZAMBA WINGLETS** 

**4 ZAMBA PIECES &** 

**12 ZAMBA WINGLETS** 







**K55** 

**K65** 



## CONES

VANILLA CONE K9
KING-SIZED CONE K12
DIPPED CONE K16

# ZAM-BITE

ZAM-BITE MEAL ZAM-BITE 6

# DRINKS

WATER 500ML
APPLE MAX 350ML
COKE/FANTA 350ML
APPY 500ML
FRUITICANA 430ML
PEPSI 500ML
COKE/FANTA 500ML
KUNG FU 500ML
COKE/FANTA 1 LITRE

### **EXTRAS**

**K5** 

**K8** 

**K8** 

K10

K11

K12

K12

K17

| DIPPA SAUCE                                                                      | K10                             |                |    |
|----------------------------------------------------------------------------------|-----------------------