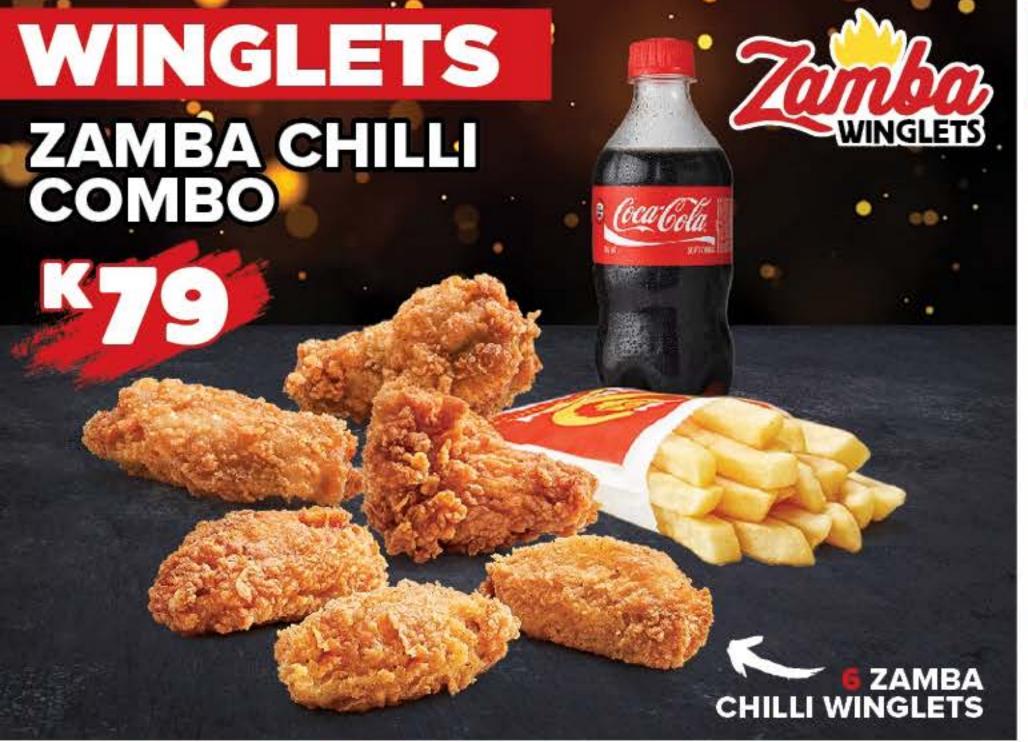

3 ORIGINAL PIECES, 3 ZAMBA PIECES & 6 CHILLI WINGLETS







20 PIECES 4 ORIGINAL PIECES, 4 ZAMBA PIECES & 12 CHILLI WINGLETS

26 PIECES **K315** 

6 ORIGINAL PIECES, 6 ZAMBA PIECES & 14 CHILLI WINGLETS





















6 ZAMBA PIECES &

**14 ZAMBA WINGLETS** 

4 ZAMBA PIECES &

**12 ZAMBA WINGLETS** 



















6 ZAMBA PIECES &

**14 ZAMBA WINGLETS** 

**4 ZAMBA PIECES &** 

**12 ZAMBA WINGLETS** 







**K55** 

**K65** 



## CONES

VANILLA CONE K9
KING-SIZED CONE K12
DIPPED CONE K16

# ZAM-BITE

ZAM-BITE MEAL ZAM-BITE 6

# DRINKS

WATER 500ML
APPLE MAX 350ML
COKE/FANTA 350ML
APPY 500ML
FRUITICANA 430ML
PEPSI 500ML
COKE/FANTA 500ML
KUNG FU 500ML
COKE/FANTA 1 LITRE

### **EXTRAS**

**K5** 

**K8** 

**K8** 

K10

K11

K12

K12

K17

| DIPPA SAUCE                                                                      | K10                             |                |    |
|----------------------------------------------------------------------------------|---------------------------------|----------------|----|
| DIXIE ROLL<br>MINI LOAF<br>MASH / COLESLAW<br>1 PIECE CHICKEN<br>CHIPS - REGULAR | K10<br>K12<br>K16<br>K2:<br>K2: |                |    |
|