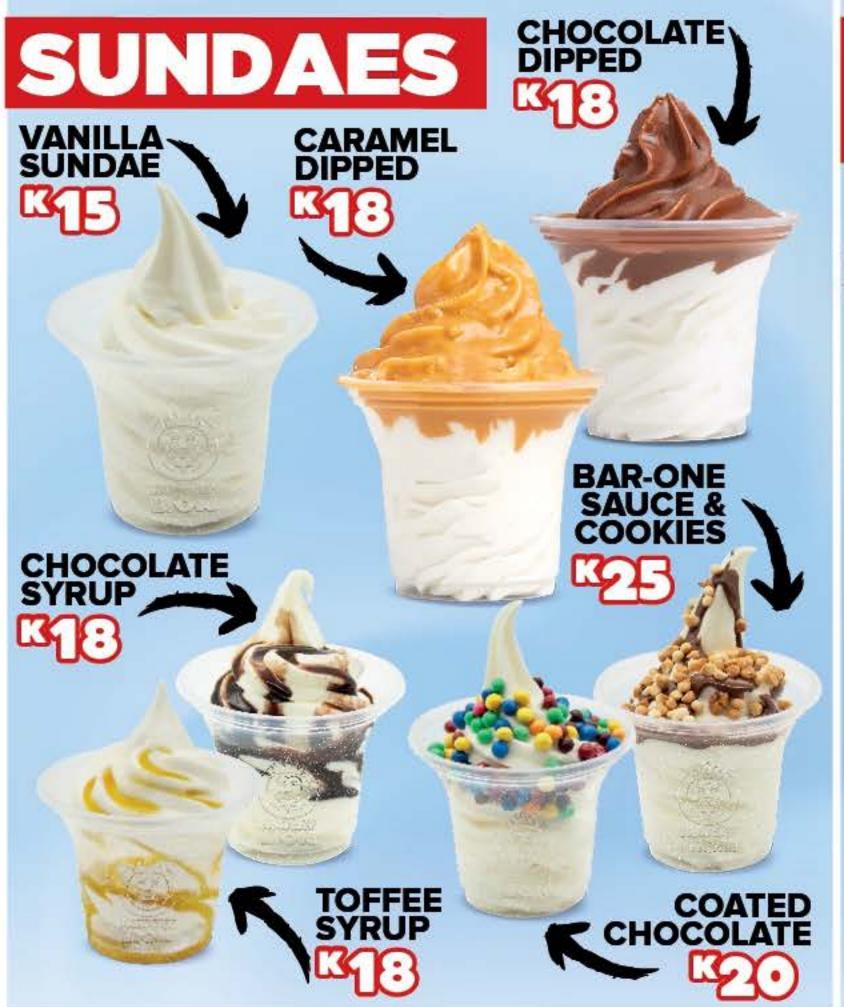

3 ORIGINAL PIECES, 3 ZAMBA PIECES & 6 CHILLI WINGLETS







20 PIECES 4 ORIGINAL PIECES, 4 ZAMBA PIECES & 12 CHILLI WINGLETS

26 PIECES **K315** 

6 ORIGINAL PIECES, 6 ZAMBA PIECES & 14 CHILLI WINGLETS





















6 ZAMBA PIECES &

**14 ZAMBA WINGLETS** 

4 ZAMBA PIECES &

**12 ZAMBA WINGLETS** 



















6 ZAMBA PIECES &

**14 ZAMBA WINGLETS** 

**4 ZAMBA PIECES &** 

**12 ZAMBA WINGLETS** 







**K55** 

**K65** 



## CONES

VANILLA CONE K9
KING-SIZED CONE K12
DIPPED CONE K16

# ZAM-BITE

ZAM-BITE MEAL ZAM-BITE 6

# DRINKS

WATER 500ML
APPLE MAX 350ML
COKE/FANTA 350ML
APPY 500ML
FRUITICANA 430ML
PEPSI 500ML
COKE/FANTA 500ML
KUNG FU 500ML
COKE/FANTA 1 LITRE

### **EXTRAS**

**K5** 

**K8** 

**K8** 

K10

K11

K12

K12

K17

| DIPPA SAUCE                                                                      | K10                             |                |    |
|----------------------------------------------------------------------------------|---------------------------------|----------------|----|
| DIXIE ROLL<br>MINI LOAF<br>MASH / COLESLAW<br>1 PIECE CHICKEN<br>CHIPS - REGULAR | K10<br>K12<br>K16<br>K2:<br>K2: |                |    |
|