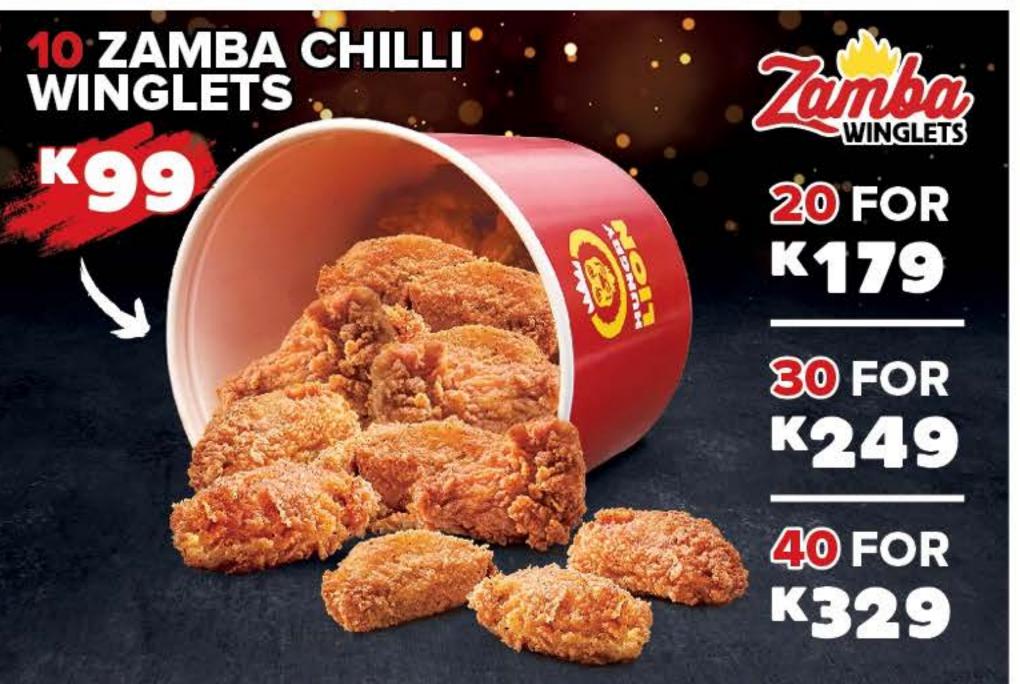

3 ORIGINAL PIECES, 3 ZAMBA PIECES & 6 CHILLI WINGLETS







20 PIECES 4 ORIGINAL PIECES, 4 ZAMBA PIECES & 12 CHILLI WINGLETS

26 PIECES **K315** 

6 ORIGINAL PIECES, 6 ZAMBA PIECES & 14 CHILLI WINGLETS





















6 ZAMBA PIECES &

**14 ZAMBA WINGLETS** 

4 ZAMBA PIECES &

**12 ZAMBA WINGLETS** 



















6 ZAMBA PIECES &

**14 ZAMBA WINGLETS** 

**4 ZAMBA PIECES &** 

**12 ZAMBA WINGLETS** 







**K55** 

**K65** 



## CONES

VANILLA CONE K9
KING-SIZED CONE K12
DIPPED CONE K16

# ZAM-BITE

ZAM-BITE MEAL ZAM-BITE 6

# DRINKS

WATER 500ML
APPLE MAX 350ML
COKE/FANTA 350ML
APPY 500ML
FRUITICANA 430ML
PEPSI 500ML
COKE/FANTA 500ML
KUNG FU 500ML
COKE/FANTA 1 LITRE

### **EXTRAS**

**K5** 

**K8** 

**K8** 

K10

K11

K12

K12

K17

| DIPPA SAUCE                                                                      | K10                             |                |    |
|----------------------------------------------------------------------------------|---------------------------------|----------------|----|
| DIXIE ROLL<br>MINI LOAF<br>MASH / COLESLAW<br>1 PIECE CHICKEN<br>CHIPS - REGULAR | K10<br>K12<br>K16<br>K2:<br>K2: |                |    |
|