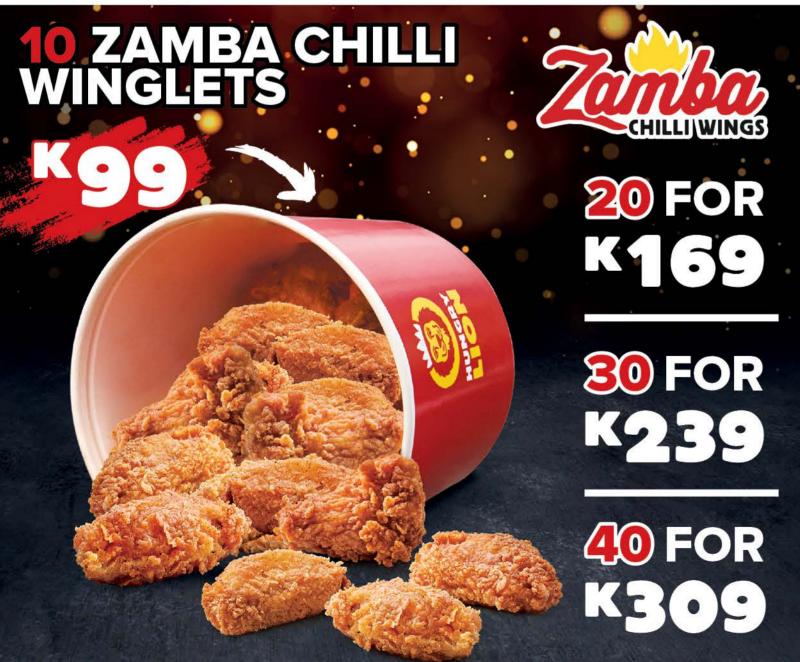

3 ORIGINAL PIECES, **3 ZAMBA PIECES & 6 CHILLI WINGLETS** 







20 PIECES 4 ORIGINAL PIECES, **4 ZAMBA PIECES & 12 CHILLI WINGLETS** 

26 PIECES 6 ORIGINAL PIECES, **6 ZAMBA PIECES &** 14 CHILLI WINGLETS





# SHARING MEALS

### **MEGA MEAL**



















## ICE CREAMS



9.90

10.90

11.90

15.90

#### **DRINKS**

WATER 500ML
APPLE MAX 350ML
COKE/FANTA 350ML
APPY 500ML
FRUITICANA 430ML

3.90 /IL 7.90 /ML 7.90 7.90 ML 9.90

COOKIES

PEPSI 500ML COKE/FANTA 500ML KUNG FU 500ML COKE/FANTA 1 LITRE

### **EXTRAS**

**CHIPS - XLARGE** 

**VANILLA CONE** 

**KING-SIZED CONE** 

**K9** 

**K12** 

DIPPA SAUCE 6.90
DIXIE ROLL 9.90
MINI LOAF 11.90
MASH OR COLESLAW 15.90
1 PIECE CHICKEN 22.90
CHIPS - REGULAR 22.90
CHIPS - LARGE 32.90

52.90