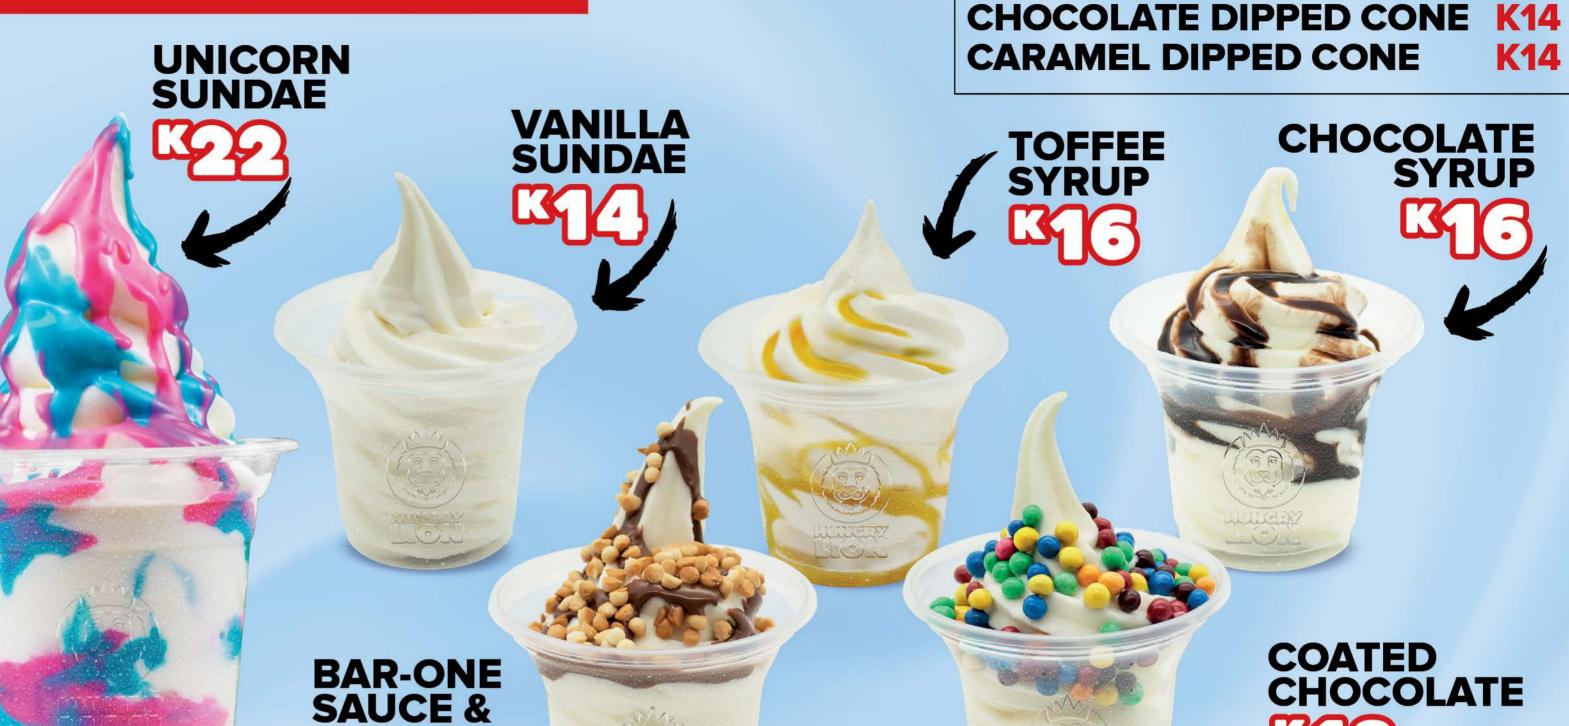

3 ORIGINAL PIECES, **3 ZAMBA PIECES & 6 CHILLI WINGLETS** 







20 PIECES 4 ORIGINAL PIECES, **4 ZAMBA PIECES & 12 CHILLI WINGLETS** 

26 PIECES 6 ORIGINAL PIECES, **6 ZAMBA PIECES &** 14 CHILLI WINGLETS





# SHARING MEALS

### **MEGA MEAL**



















## ICE CREAMS



9.90

10.90

11.90

15.90

#### **DRINKS**

WATER 500ML
APPLE MAX 350ML
COKE/FANTA 350ML
APPY 500ML
FRUITICANA 430ML

3.90 /IL 7.90 /ML 7.90 7.90 ML 9.90

COOKIES

PEPSI 500ML COKE/FANTA 500ML KUNG FU 500ML COKE/FANTA 1 LITRE

### **EXTRAS**

**CHIPS - XLARGE** 

**VANILLA CONE** 

**KING-SIZED CONE** 

**K9** 

**K12** 

DIPPA SAUCE 6.90
DIXIE ROLL 9.90
MINI LOAF 11.90
MASH OR COLESLAW 15.90
1 PIECE CHICKEN 22.90
CHIPS - REGULAR 22.90
CHIPS - LARGE 32.90

52.90